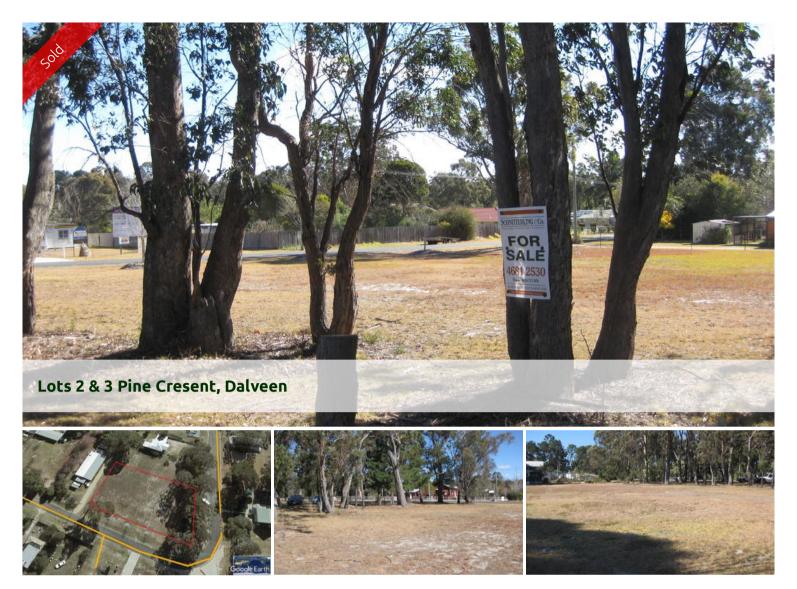

## Dalveen Village - 2 blocks

SOLD....Dalveen - village position - 2 residential blocks - each 954.5 m2 adjoining - total is 1909m2 (nearly half an acres) -corner location opposite Dalveen State School and Dalveen Community Hall - walk to all major places here! Town water and effluent drainage works here ready to be connected...easy level land.

Great spot - buy one - buy both -clear instructions these are to be sold NOW!! A beaut opportunity here - to have land so well located in this delightful village...mid way between Stanthorpe and Warwick.

Asking just \$45,000 for each block. Don't delay! Call Anne Lindsay on 0418 737309.

The above information provided has been furnished to us by the vendor/s. We have not verified whether or not that information is accurate and do not have any belief in one way or the other in its accuracy. We do not accept any responsibility to any person for its accuracy and do no more than pass it on. All interested parties should make and rely upon their own inquiries in order to determine whether or not this information is in fact accurate.