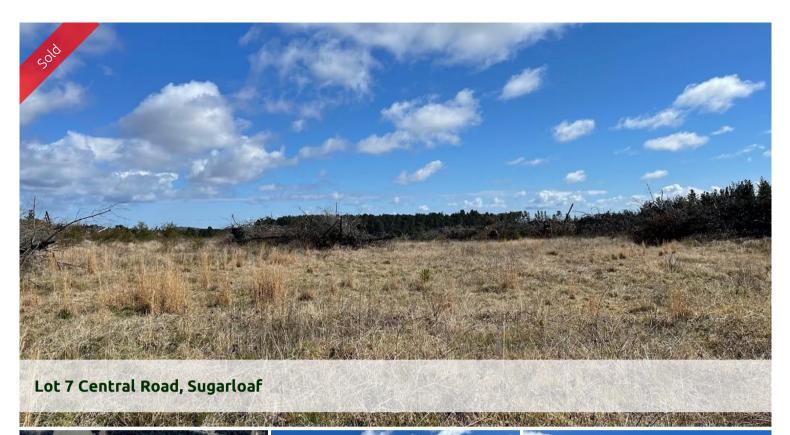

## Beautiful Sugarloaf Stanthorpe

Sugarloaf / Stanthorpe a lovely locationapproximately 15 km East of Stanthorpe.

Located in a renown high rain fall area this great parcel of land will make a stunning home site, with virtually no rock and well suited for quality pastures.

The property offer great home and cabin sites. Owner has started work on this property having cleared the pine trees into wind rows ready for burning. Land is party fenced with the back fence existing.