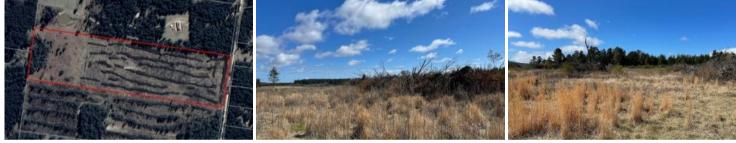

The property offer great home and cabin sites. Owner has started work on this property having cleared the pine trees into wind rows ready for burning. Land is party fenced with the back fence existing.

## 🗔 16.19 ha

| Ргісе         | SOLD for \$168,000 |
|---------------|--------------------|
| Property Type | Residential        |
| Property ID   | 1025               |
| Land Area     | 16.19 ha           |