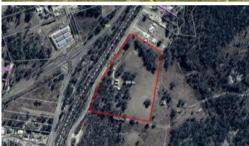

## Prime development Stanthorpe

39 McKillop Lane Stanthorpe just a few minutes drive from Stanthorpe CDB - Schools - Gold and Bowls Clubs and Parks.

This quality property comprises 6.21 hectares and is Zoned Low Density Residential with approximately 354m of bitumen road frontage.

Land is mostly all open with plenty of treed areas. Town water is connected, 3 bay steel fram shed plus other farm sheds, property is fully fenced.

Owner is ready to move on and will consider all offers, inviting OFFERS OVER \$700,000.00 contact David Schnitzerling on 0418717979 for further details and inspection.