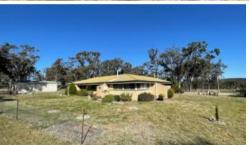

## Prime development Stanthorpe

39 McKillop Lane Stanthorpe just a few minutes drive from Stanthorpe CDB - Schools - Gold and Bowls Clubs and Parks.

This quality property comprises 6.21 hectares and is Zoned Low Density Residential with approximately 354m of bitumen road frontage.

A 3 bedroom brick veneer residence is located on this property including spacious lounge dining room with wood fired heater. North East facing kitchen with 5 burner gas stove plus electric cook top. Plenty of cupboard space island bench work area and dining. Pine ceiling throughout the home. All bedrooms have builtins the main with access to bathroom. Office/tv room opening onto double carport area.