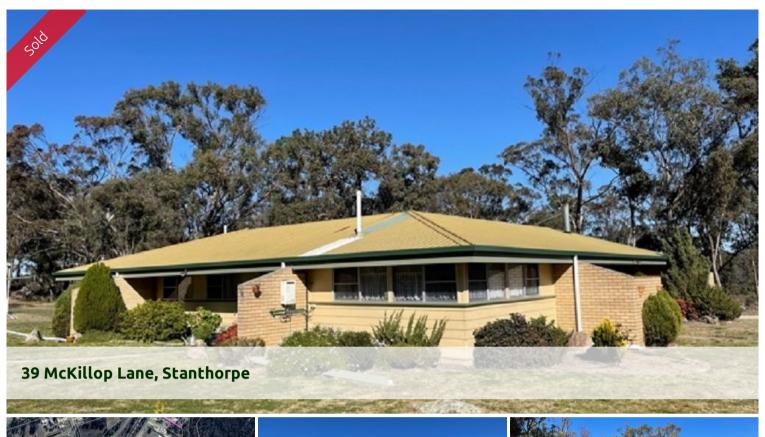

## Prime development Stanthorpe

39 McKillop Lane Stanthorpe just a few minutes drive from Stanthorpe CDB - Schools - Gold and Bowls Clubs and Parks.

This quality property comprises 6.21 hectares and is Zoned Low Density Residential with approximately 354m of bitumen road frontage.

A 3 bedroom brick veneer residence is located on this property including spacious lounge dining room with wood fired heater. North East facing kitchen with 5 burner gas stove plus electric cook top. Plenty of cupboard space island bench work area and dining. Pine ceiling throughout the home. All bedrooms have builtins the main with access to bathroom. Office/tv room opening onto double carport area.