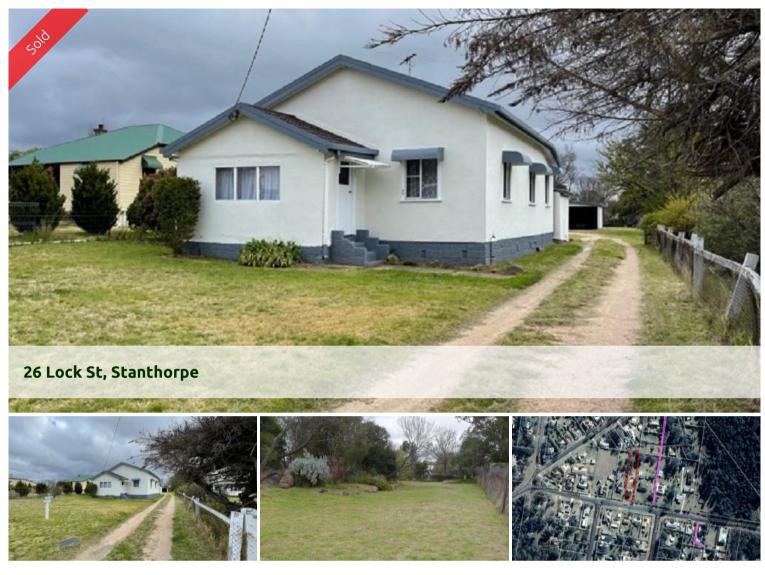

## Ideal location Mt Marlay Stanthorpe

26 Lock Street Stanthorpe perfectly located at the base of Mt Marlay one of Stanthorpes most popular residential locations. An easy walk to town located very close to newly formed mountain push bike trails.

Set on 1652 allotment which offers loads of space for the family and pets. Comprising a 3 bedroom timber renderd residence recently painted outside and freshly painted inside, includes seperate living area dine in kitchen one bathroom plus enclosed front entry. Single car garage.