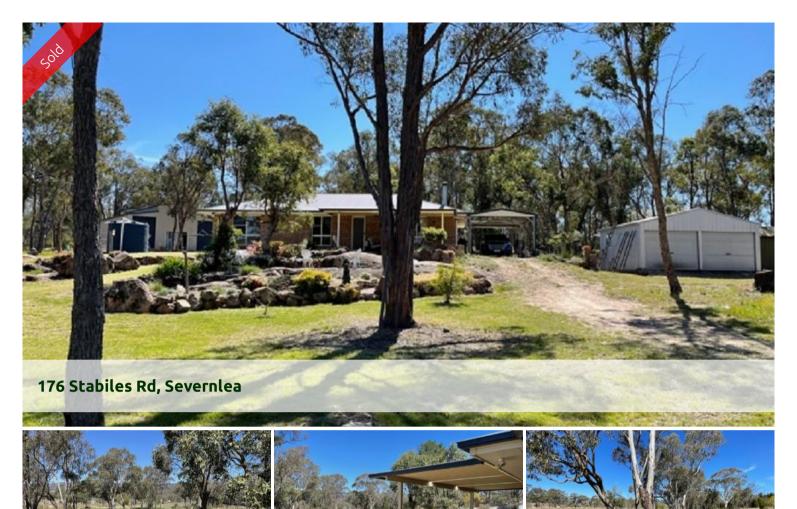

## Beautiful Rural Setting

Severnlea 10 minutes South of Stanthorpe this lovely property is located at 176 Stabiles Road Severnlea.

Set on 4 hectares [10 acres] this property is just ideal for your new personal residence or weekender. North East setting with great views of mountain ranges.

3 bedrooms all with built in robes # kitchen with ample cupboard space electric oven gas cook top # Gas hot water # Combined dining living area with wood fired heater.

Front patio overlooking dam and gardens. Single carport attached with steel frame lock up garage only a few steps away.

As an added bonus there is a barn stlye shed with two roller doors and one sliding grall door. Loft area plus extra bathroom. Even an old farm / tractor shed. Property is fully fence just ideal for a few animals.