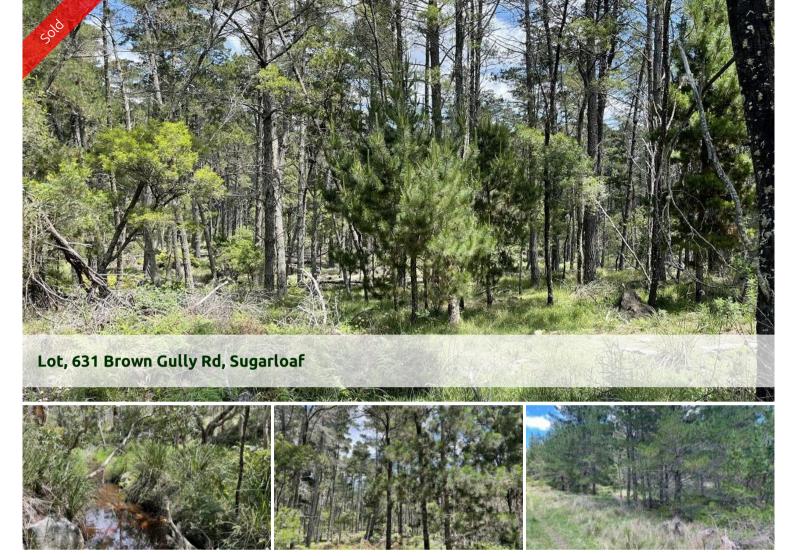

## Beautiful and Private

This is a rare opportunity! 16 hectares of seclusion and privacy yet only 15 minutes from Stanthorpe CDB.

A part of Sugarloaf Forest country this property is abundant with Ferns wild flowers and trees. Even a little creek what more could you wish for. This property lends it self for clearing/selective clearing if you wish or maybe clear enough for a weekender cabin nothing could be nicer. Good access via gravel road.

□ 16.27 ha

Price SOLD
Property Type Residential
Property ID 1036
Land Area 16.27 ha