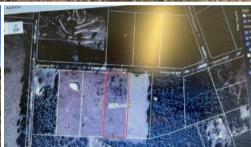

## An ideal getaway investment

Lot 218 Sunrise Road Sugarloaf/Stanthorpe

This is a great opportunity to secure a 2 hectare retreat allotment located in a quiet country location. Sunrounded by similar size and style land. A superb getaway property get out of the city and enjoy some peace and quiet.

2.00 ha

| Price         | SOLD        |
|---------------|-------------|
| Property Type | Residential |
| Property ID   | 1038        |
| Land Area     | 2.00 ha     |