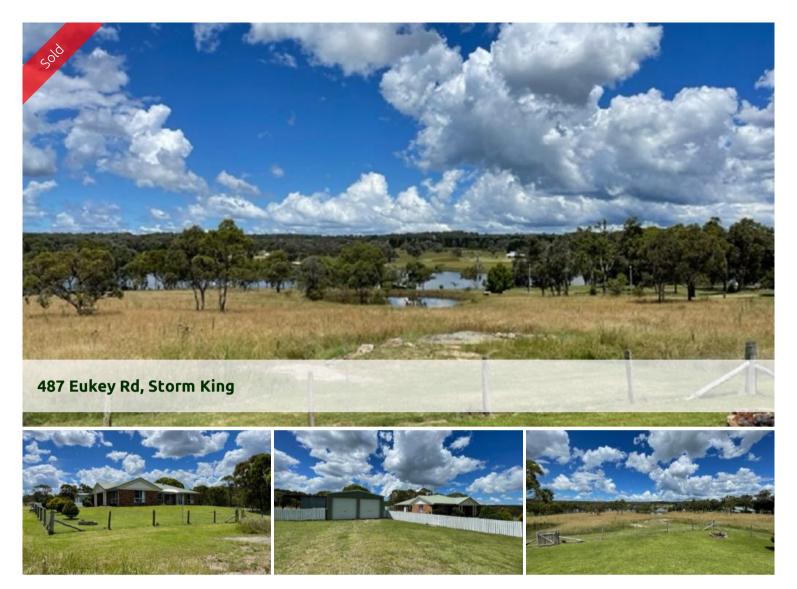

## PerfectLocation

Storm King Dam just 10km Southeast of Stanthorpe CBD very popular for its water sports such as fishing - water skiing - canoeing or simply recreational use.

Imagine this you could own this beautiful 4.81-hectare property overlooking the dam with access through you own private gateway just near the jetty and BBQ grounds.

This lovely home is set high enough bit just over the ridge to avoid the nasty westerly winds but just perfect to take in the view of the dam and surrounding countryside. This stunning Northeast aspect gives you all the benefits of the winter sun from first light.

The home comprises 4-bedroom main bedroom has a northly aspect with large windows and sliding glass door enabling maximum views. Kitchen and family room along with living room also have Northey aspect and plenty of glassed space. Huge games room also allows for extra guest space.

Set on 4 hectares this land would lend itself perfectly for B and B or as private residence either way locations such as this are extremely hard to secure.

Owners are now inviting offers around \$665,000 for further details and inspection call David Schnitzerling on 0418717979