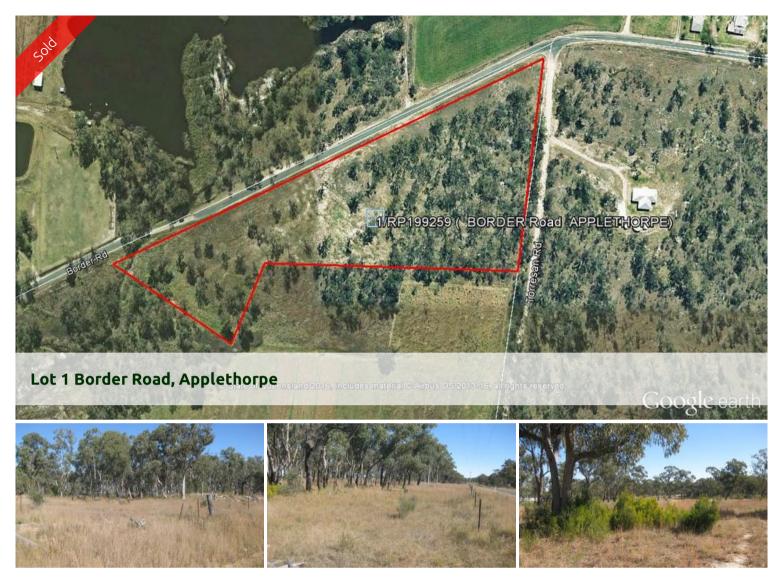

## The kids will love you even more

Located only 5 minutes North of Stanthorpe this lovely 4 hectare rural home site is just ideal for your new home. Property is selectively cleared has bitumen road frontage, power close by.

Offers a beautiful Northerly aspect this is a great opportunity to secure a larger parcel of land at exceptional value. \$135,000 and you're on your way to building your new home or weekender.

Contact David on 0418717979 don't miss out or someone else will seal the deal!!