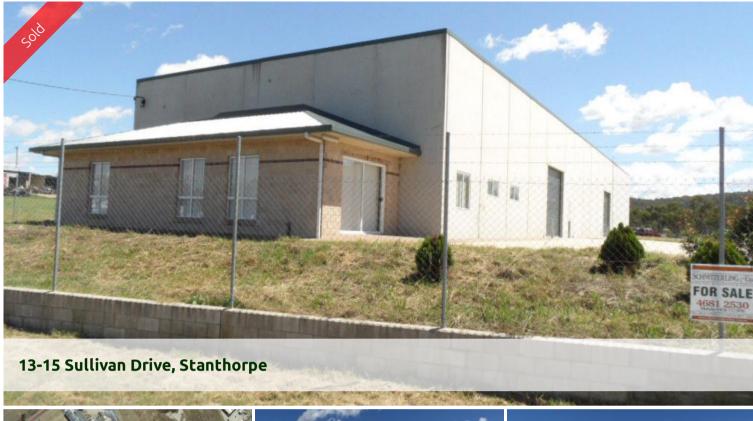

## Excellent Commercial Retail Opportunity

Located in stage 2 of the industrial estate this modern commercial building lens itself to a multitude of uses from logistics depot to retail outlet. Or possible storage outlet.

This property was developed around 2008 and has never been commissioned so basically a new building is on offer for sale.

Comprising approximately 708 m2 building space which includes 4m x 12 front office and showroom. 45.5m x 14.5m x 6m high solid concrete tilt slab. Included inside are 2 amenities areas staff room plus spare office and store room. 3 roller doors at 3.6m and 2 personal doors.

Set on 4000m2 the land is fully fenced and includes car parking plus large concrete loading and unloading area.

Rarely do commercial property become available in Stanthorpe lest alone one of this quality. Property is now offered for sale at list price of \$750,000 which is well below replacement cost.

🔊 2 🛱 6 🗔 4,000 m2

| SOLD       |
|------------|
| Commercial |
| 662        |
| 4,000 m2   |
| 48 m2      |
| 660 m2     |
| 708 m2     |
|            |