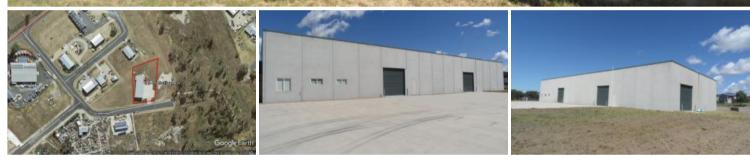

## Excellent Commercial Retail Opportunity

Located in stage 2 of the industrial estate this modern commercial building lens itself to a multitude of uses from logistics depot to retail outlet. Or possible storage outlet.

This property was developed around 2008 and has never been commissioned so basically a new building is on offer for sale.

Comprising approximately 708 m2 building space which includes 4m x 12 front office and showroom. 45.5m x 14.5m x 6m high solid concrete tilt slab. Included inside are 2 amenities areas staff room plus spare office and store room. 3 roller doors at 3.6m and 2 personal doors.

Set on 4000m2 the land is fully fenced and includes car parking plus large concrete loading and unloading area.

Rarely do commercial property become available in Stanthorpe lest alone one of this quality. Property is now offered for sale at list price of \$750,000 which is well below replacement cost.