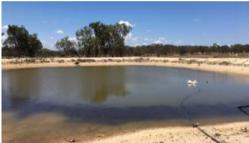

This property comprises 11 hectares all of which is suited for grazing of selected farming property is fully fenced. Water is plentiful with 3 dams plus 2 open wells which the owner believes are spring fed. One of the dams is approximately 12m deep.