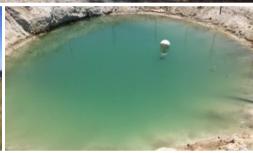

This property comprises 11 hectares all of which is suited for grazing of selected farming property is fully fenced. Water is plentiful with 3 dams plus 2 open wells which the owner believes are spring fed. One of the dams is approximately 12m deep.