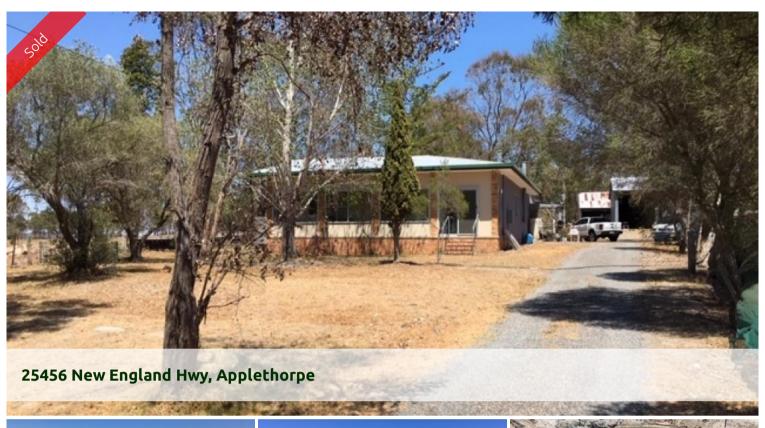

## Prime Highway frontage

Applethorpe 6km North of Stanthorpe set on 11 hectares with 2 road frontage and beautiful views towards Bald Rock. This property is just ideal for a lovely rural lifestyle. With a North Easterly aspect and set high on a hill the views are simply superb.

Buildings comprise a 3 bedroom one bathroom rendered low set home also including front sunroom large living / dining room. Dine in kitchen with wood and electric stoves. Large family room.

A main shed of approximately  $15m \times 15m$  plus several other sheds are located on the property.