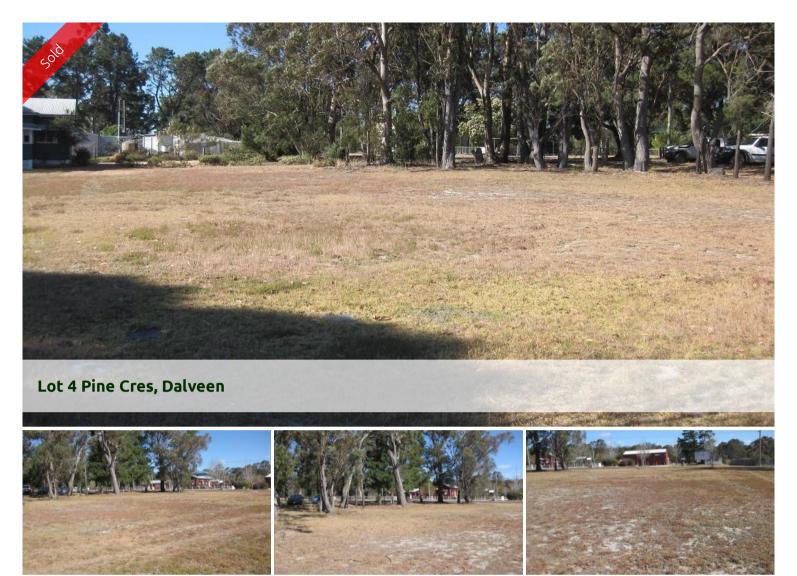

## Dalveen village vacant allotment

Dalveen Village a beautiful rural village located 20km North of Stanthorpe and 25 minutes from Warwick. What a great opportunity we have just listed a beauty approximately 844m2 vacant residential house block with town water and septice ced system. Don't dilly dally price is \$45,000 contact David Schnitzerling 0418717979

□ 844 m2

Price SOLD
Property Type Residential
Property ID 853
Land Area 844 m2