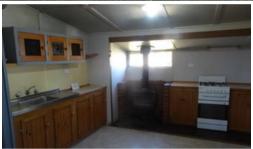

Set on a huge 1346m2 allotment this property includes 2 spacious bedrooms plus a third smaller room for office or 3rd bedroom. Spacious kitchen with separate dining area. Separate lounge with timber panel wall feature and polished timber floors. Bathroom with separate bath and shower. Wood fired heating in kitchen/dining area and living room.