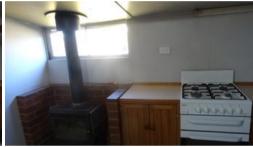

Set on a huge 1346m2 allotment this property includes 2 spacious bedrooms plus a third smaller room for office or 3rd bedroom. Spacious kitchen with separate dining area. Separate lounge with timber panel wall feature and polished timber floors. Bathroom with separate bath and shower. Wood fired heating in kitchen/dining area and living room.