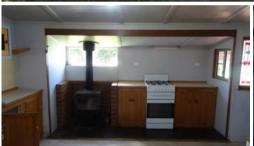

Set on a huge 1346m2 allotment this property includes 2 spacious bedrooms plus a third smaller room for office or 3rd bedroom. Spacious kitchen with separate dining area. Separate lounge with timber panel wall feature and polished timber floors. Bathroom with separate bath and shower. Wood fired heating in kitchen/dining area and living room.