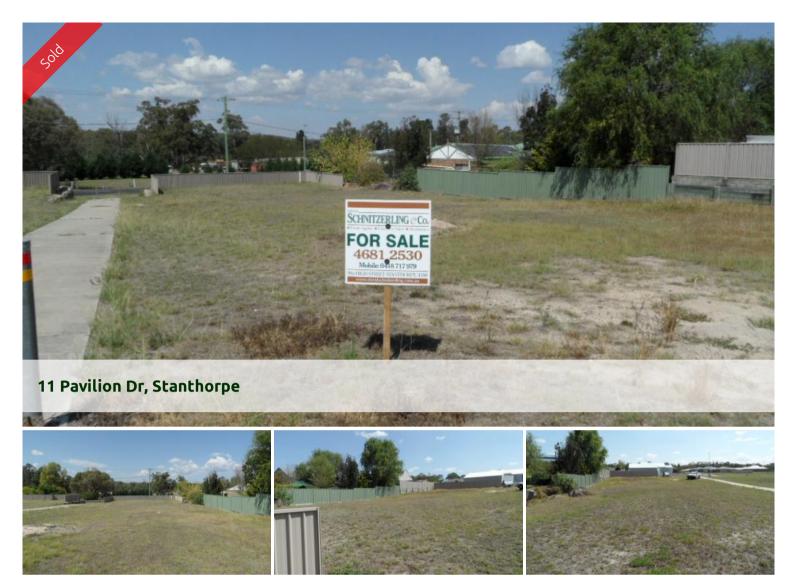

## Land - 1255m2 in Recreation Heights Estate

11 Pavilion Drive Stanthorpe in Recreation Heights estate, sought after residential land amid other quality residences - walking distance to Golf Club and Bowls Club and close to Mt Marlay walking paths and bike trails.

One of the last remaining residential lots in the estate with a generous 1255m2 sized allotment - all town services and sealed road, only a short drive to town centre and local schools. Easy land to build on and your choice of property style - your choice of builder! \$110,000....don't miss this one - town residential lots of this size are getting harder to come by - call David Schnitzerling on 46812 530 or 0418 717 979 to arrange an inspection