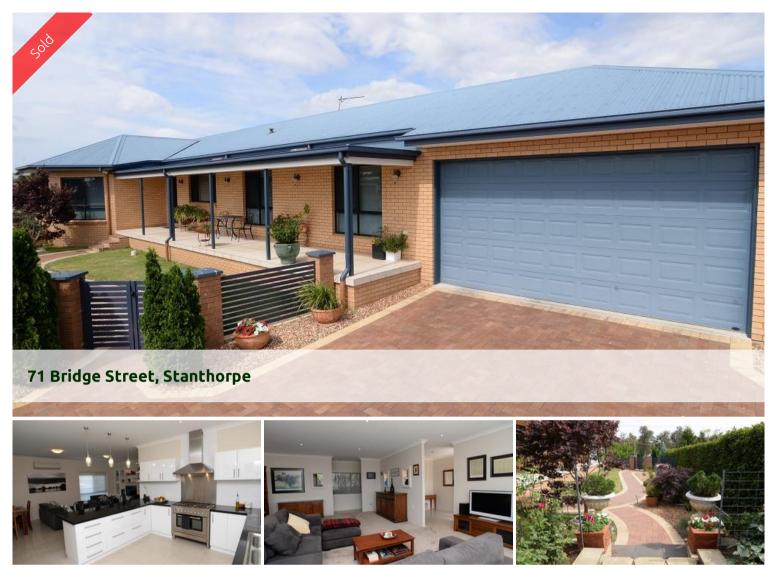

## Quality and more 320m2 plus of beautiful living set on private 900m2 North facing allotment

Exhibiting the hallmarks of quality and comfort this executive low set brick property, built in 2008 for the current owners by recognised local builder is set on a very generous 900m2 private landscaped fully fenced grounds. It offers the ideal in family living with 4 bedrooms incl extra large main ensuite and walk in robe, separate formal lounge, spacious dining area with adjacent extremely well equipped kitchen incl an Ilve 6 burner gas stove, Blanco dishwasher and w/in pantry plus a nearby private covered "al fresco' area for casual entertaining. There is a sep laundry and 2 car garage with internal access. Everything is here!

This entire property has numerous benefits that give it excellence in value, lifestyle pleasures and quality such as its heavy duty welded steel frame, high ceilings, under floor heating with 10 separate zones, 2 air conditioners, caesarstone bench tops in kitchen and both bathrooms, vacumaid, superior insulation, laminated solar screen windows, 8mm comfort glass, security on all windows/doors, 2 gas hot water systems, remote control roller shutters on 🛏 4 🔊 2 🖨 2