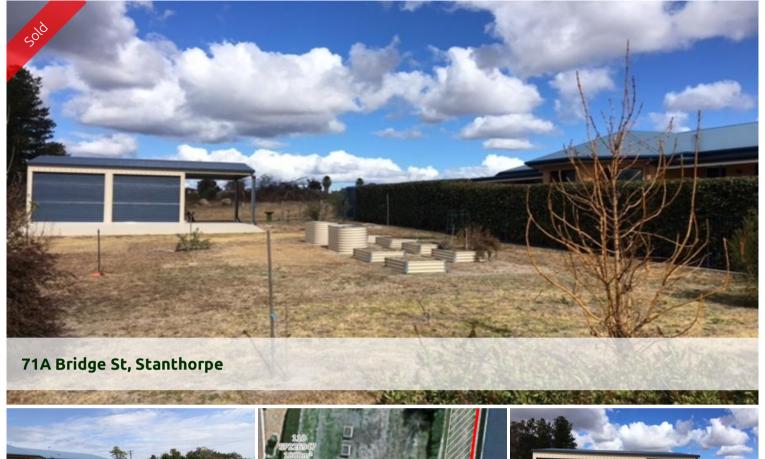

We have the land all you need is the house

This is a great opportunity to secure a huge 900m2 North facing building allotment located in Bridge street Stanthorpe.

This ready to build on allotment is already fully fenced and ready to build on, we have even given you a head start by including a  $9m \times 6m$  colour bond garage/carport.

Dont miss out come and inspect this property today asking a very reasonable \$112,500 contact David Schnitzerling on 0418717979

**4 2 3** 3

Price SOLD
Property Type residential
Property ID 919
Land Area 900 m2
Floor Area 295 m2