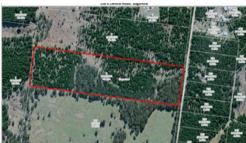

## Great home site or rural retreat

Sugarloaf located approximately 16km East of Stanthorpe a beautiful country location. This 16 hectare property is an ideal property for your new residence or country retreat. Recently has had some clearing ready for future development. Very pretty and popular area. Very good quality land with generous rainfall. Owners have simply used the property as an escape from city life however times change and they are now ready to sell and move on with their new ventures. Priced to sell at \$180,000

PriceSOLDProperty TyperesidentialProperty ID944Land Area16.00 ha