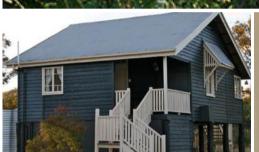

Separated from the farmhouse to the east by a natural barrier of Granite outcrop and Native bushland is the historic Schoolhouse [circa1914] a fully self contained single bedroom cottage equipped with wood fired heater and all furniture ready to move in or start earning you \$\$.