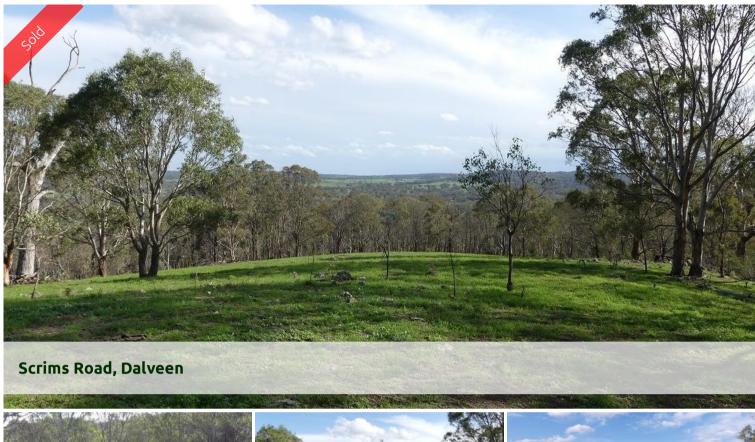

## Rare Southern Downs Getaway

439 Acres ideally located halfway between Stanthorpe and Warwick on the Eastern range set well off the highway this property will suit those looking for peace and quiet or just the opposite those looking for a great outdoors adventure property.

Presently used for cattle grazing along with an adjoining property [745 acres which has also just been listed for sale] this 439 acres comprise open and semi open grazing land plus rugged gorge country. There is a beautiful plateau with stunning cabin sites overlooking Warwick in the distance.

This property is just ideal for 4WD activities motor bikes and nature lovers. There is plenty of treed areas with tracks throughout. Property is fenced with fencing in good to average condition. Water is supplied from dams springs and gullies.