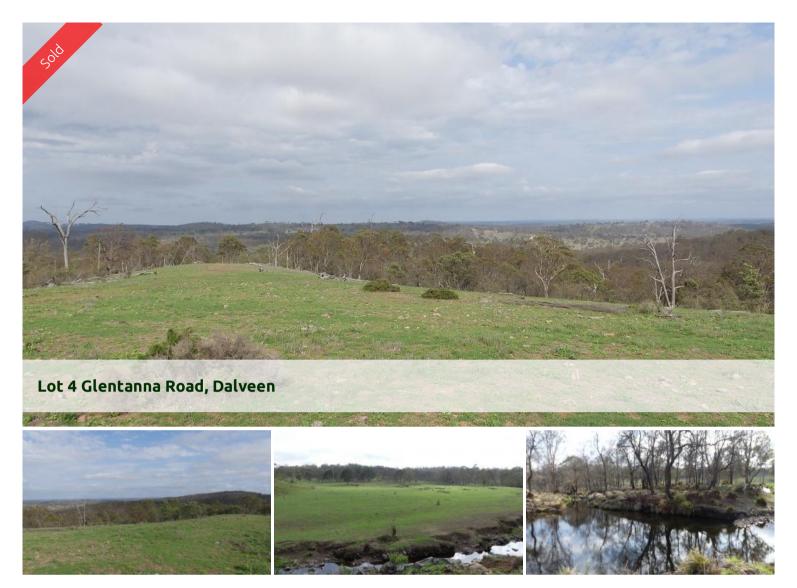

## Beautiful views-Loads of Space-rewind and enjoy

257 acres of undulating rolling hills with stunning house and cabin sites an ideal property for a change of lifestyle or as a weekend retreat with the ability to run some live stock.

Located just minutes west from the village of Dalveen 25 minutes North of Stanthorpe and just a couple of hours from Brisbane. This property has very easy access and tracks through out the property. Offering some of the best views the Stanthorpe region has. The country ranges from lower flats to undulating hills to a hill top with 360 degree views. Land has been selectively cleared and is easy to manage. Water is supplied by water holes on gullies.

Well suited for sheep - goats - cattle and horses or recreational vehicles

For sale now at \$290,000 plus gst if applicable contact David Schnitzerling on
0418717979

The above information provided has been furnished to us by the vendor/s. We have not verified whether or not that information is accurate and do not have any belief in one way or the other in its accuracy. We do not accept any responsibility to any person for its accuracy and do no more than pass it on. All interested parties should make and rely upon their own inquiries in order to determine whether or not this information is in fact accurate.