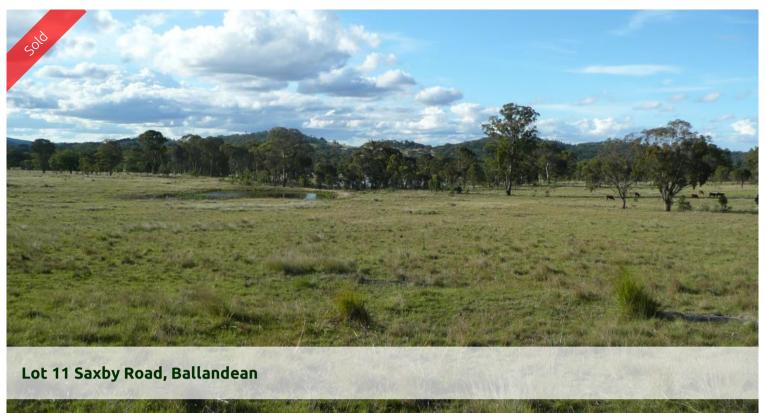

## Beautiful Ballandean

Ballandean / Lyra a beautiful location 25 minutes drive South of Stanthorpe only minutes to Wineries and National Parks this lovely 170 acre property allows you to get away and soak up some peace and quiet.

This North facing property has been selectively cleared over the years and has an abundance of native pastures along with Digit and Kykuyu and is fully fenced and ready for use. Water is from 2 dams plus semi permanent gully with loads of catchment off nearby Roberts Ranges.

Ample private home sites are readily available all with very easy access.

An added feature of this property are regular sitings of Deer throughout the year.

Lot 11 is one the last of the group available with a very realistic list price of \$278,000 plus gst if applicable