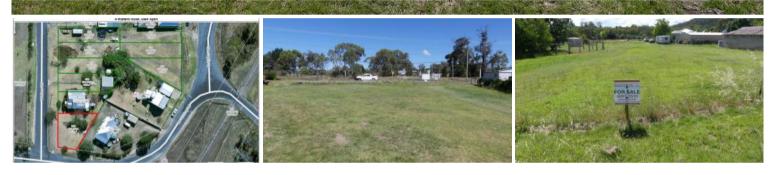

This great property can be your now, residential land ready for your new venture.

Lots 505-506-507 as one parcel 1220m2 with frontage to Glen Aplin Drive. \$31,000 excellent value for money

For further details and inspection contact David Schnitzerling on 0418717979

### 🗔 1,250 m2

| Price         | SOLD        |
|---------------|-------------|
| Property Type | Residential |
| Property ID   | 987         |
| Land Area     | 1,250 m2    |